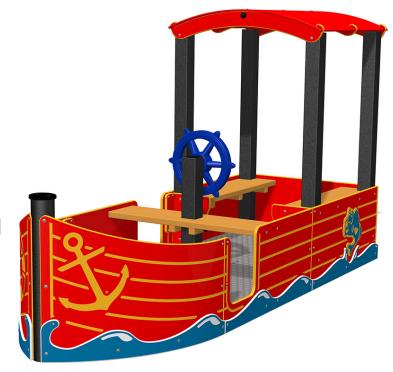

## **Fishing Boat**

Product Code AMVFA-IP-FIFBOAT

Price stated is for product only.<br>Contact us for a delivery & installation quote based on your location.

## **Dimensions:**

Length 3434 mm Height 1815 mm Depth 1265 mm

## Description

The Fishing Boat is constructed using pre-assembled modular sections that bolt together on site. These modules are fully customisable in the colours, graphics and style that you want for your project and they can be made longer or shorter simply by adding or removing modules to suit your budget or to fit your site. The modules are easy to install and can be freestanding or anchored down with "L" brackets (supplied separately).