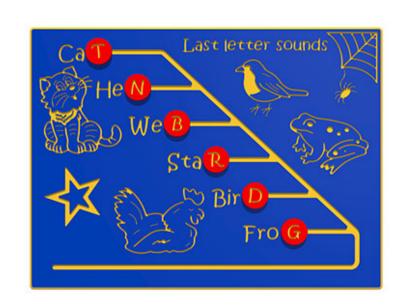

# **Last Letter Sounds Play Panel**

Product Code AMVFA-APEP-FILASTLTR

Price stated is for product only.<br/>
Contact us for a delivery & installation quote based on your location.

# **Description**

The Last Letter Sounds panel has been designed by talking to what teachers and what they want from a phonics type panel. The panel has been designed to incorporate easy-sliding letter discs, so there are no loose parts to go missing or to fly around the playground, which also means that there are no loose parts to worry about losing or have to put away each night. Please note: This panel can be specified with your own set of phonics letters, words to complete and the graphics hints to go along with them. Bespoke design options are also available. All AMV Play Panels can be wall mounted or mounted onto posts fixed into the ground. Multiple panels can installed side by side or back to back. Please ask for further details of the options available.