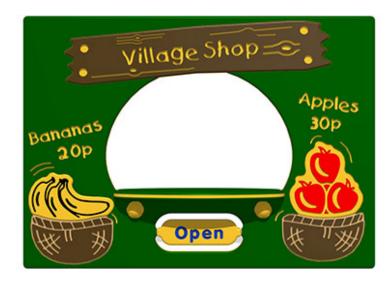

## Description

The Village Shop Play Panel is a fun activity panel that is simple and cost effective. Providing children with a panel that is good for social interaction with each other and encourages them to play imaginatively. Bespoke design options are also available. All AMV Play Panels can be wall mounted or mounted onto posts fixed into the ground. Multiple panels can installed side by side or back to back. Please ask for further details of the options available.