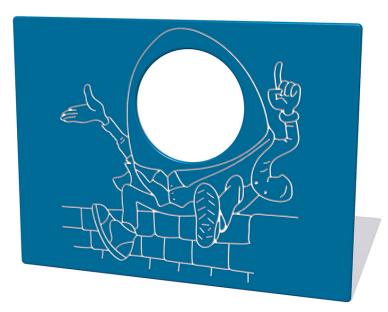

# **Humpty Head Through Play Panel**

Product Code AMVFA-APRPI-FIHUMPTY

Price stated is for product only.<br/>
Contact us for a delivery & installation quote based on your location.

## **Description**

The Humpty Head Through Play Panel is a popular classic play panel that is simple and good value for money. You can also customise this panel to the size, shape and colour that suits your school playground. All AMV Play Panels can be wall mounted or mounted onto posts fixed into the ground. Multiple panels can installed side by side or back to back. Please ask for further details of the options available.