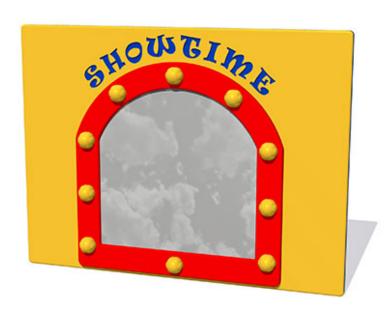

## **Description**

The Showtime Mirror Play Panel allows children to see their reflections and have fun making different poses while imagining they are about to perform. The mirrors are made from the best quality mirrored polycarbonate sheet making them virtually unbreakable, and will not shatter and become unsafe in the playground environment. Secured to the main panel using an HDPE frame, which allows for different expansion rates and makes sure that the mirror stays securely attached to the panel. Bespoke design options are also available. All AMV Play Panels can be wall mounted or mounted onto posts fixed into the ground. Multiple panels can installed side by side or back to back. Please ask for further details of the options available.