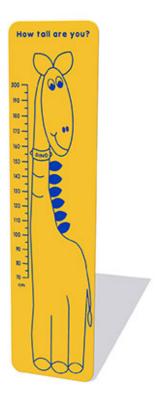

## **Description**

The How Tall Are You - Dino Play Panel is designed for children to measure their height as part of a game or to compare with their peers. How tall are you play panels are fun and educational, and can be manufactured in either 12.5mm thickness panels for wall mounting or in 19mm thickness for attaching to posts, or where there is less support. Bespoke design options are also available. All AMV Play Panels can be wall mounted or mounted onto posts fixed into the ground. Multiple panels can installed side by side or back to back. Please ask for further details of the options available.