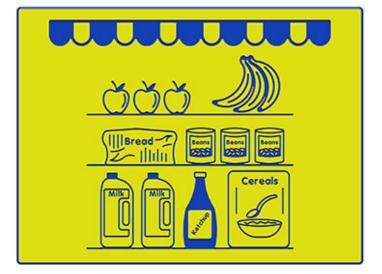

## Description

The Grocers Shop Shelves Play Panel is a fun activity panel that is simple and cost effective. Providing children with a panel that is good for social interaction with each other and encourages them to play imaginatively. Bespoke design options are also available. All AMV Play Panels can be wall mounted or mounted onto posts fixed into the ground. Multiple panels can installed side by side or back to back. Please ask for further details of the options available.