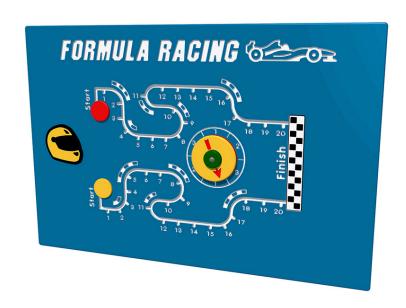

# Formula Racing Play **Panel**

Product Code AMVFA-APGP-FIFORMULA

Price stated is for product only.<br/>
Contact us for a delivery & installation quote based on your location.

## Description

The Formula Racing Play Panel is a fun counter racing game featuring a 1-3 spinner and our t-slot easy glide sliding disc counters. Bespoke design options are also available. All AMV Play Panels can be wall mounted or mounted onto posts fixed into the ground. Multiple panels can installed side by side or back to back. Please ask for further details of the options available.