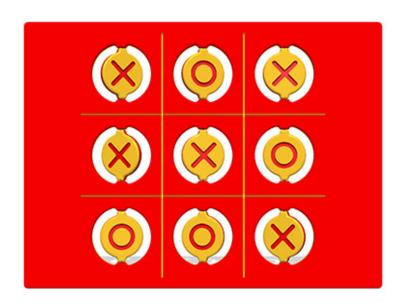

## **Description**

The Flip-Over Noughts & Crosses Play Panel has 9 engraved "O" & "X" spin discs. AMV Play Panels can be wall mounted or mounted onto posts fixed into the ground. Multiple panels can installed side by side or back to back. Please ask for further details of the options available.