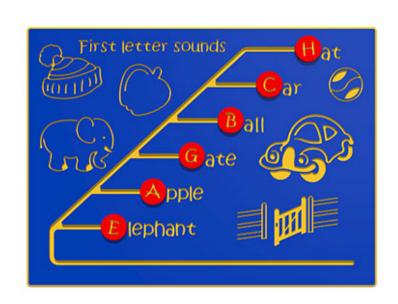

## **Description**

The First Letter Sounds panel has been designed by talking to what teachers and what they want from a phonics type panel. The panel has been designed to incorporate easy-sliding letter discs, so there are no loose parts to go missing or to fly around the playground, which also means that there are no loose parts to worry about losing or have to put away each night. Please note: This panel can be specified with your own set of phonics letters, words to complete and the graphics hints to go along with them. Bespoke design options are also available. All AMV Play Panels can be wall mounted or mounted onto posts fixed into the ground. Multiple panels can installed side by side or back to back. Please ask for further details of the options available.