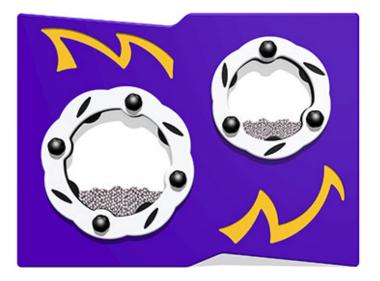

## **Play Values**

This product supports the following areas of child development.

B

Inclusive Play Auditory Stimulation

Nature Play

The Fireball Play Panel has 2 easy to spin rotating drums that contain balls that create a sound when the drum is rotated. This is an interactive and fun play panel that is great for any playground. The main panel is made from HDPE and the clear window in the daisy head is made from polycarbonate, which is virtually unbreakable and will keep the balls contained and safely away from the children. All AMV Play Panels can be wall mounted or mounted onto posts fixed into the ground. Multiple panels can installed side by side or back to back. Please ask for further details of the options available.