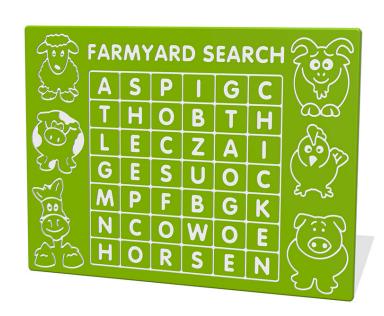

## **Description**

This fun and educational play panel is a word search with Farmyard Animal Names (pig, cow, horse etc). This is a popular classic play panel that is simple and good value for money. You can also customise this panel to the size, shape and colour that suits your school playground. All AMV Play Panels can be wall mounted or mounted onto posts fixed into the ground. Multiple panels can installed side by side or back to back. Please ask for further details of the options available.