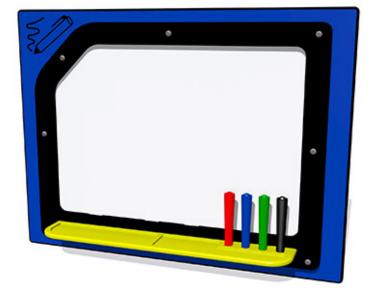

## Dry Wipe Station Play Panel

Product Code AMVFA-APAC-FIACDRYXD

## Description

The Dry Wipe Station has been created for children to have fun while drawing with dry wipe marker pens. Can be wall mounted or mounted onto posts fixed into the ground. Multiple panels can installed side by side or back to back. Please ask for further details of the options available.