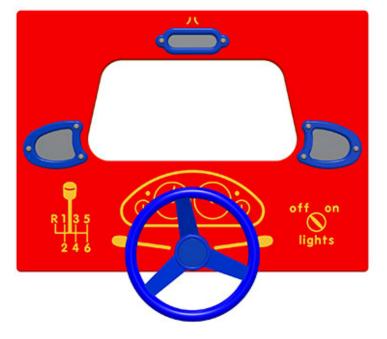

## Driving with Mirrors Play Panel

Product Code AMVFA-APRPI-FIDRIVEMIRROR

## Description

The Driving with Mirrors Play Panel is a great way to teach children about road safety and basic driving skills that they will use later in life. This panel is perfect for inspiring childrens imaginations and encouraging role play on the playground. The mirrors are made from the best quality mirrored polycarbonate making them virtually unbreakable, and will not shatter and become unsafe in the playground environment. Secured to the main panel using an HDPE frame, which allows for different expansion rates and makes sure that the dome stays securely attached to the panel. Bespoke design options are also available. All AMV Play Panels can be wall mounted or mounted onto posts fixed into the ground. Multiple panels can installed side by side or back to back. Please ask for further details of the options available.