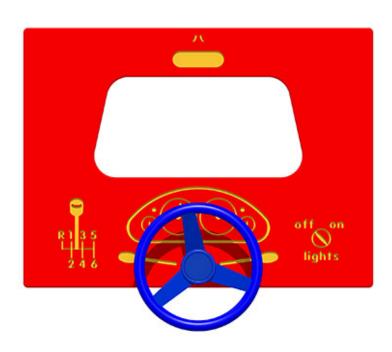

## **Description**

The Driving Test play panel is a fun activity panel that has a rotating steering wheel. This panel is simple and cost effective. Providing children with a panel that is good for social interaction with each other and encourages them to play imaginatively. Bespoke design options are also available. All AMV Play Panels can be wall mounted or mounted onto posts fixed into the ground. Multiple panels can installed side by side or back to back. Please ask for further details of the options available.