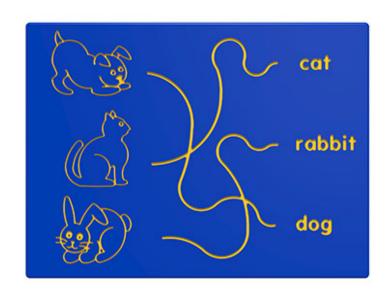

## Description

This educational play panel has a Dog, Cat and Rabbit connected to their correct names with a line for tracing. This is a popular classic play panel that is simple and good value for money. You can also customise this panel to the size, shape and colour that suits your school playground. All AMV Play Panels can be wall mounted or mounted onto posts fixed into the ground. Multiple panels can installed side by side or back to back. Please ask for further details of the options available.