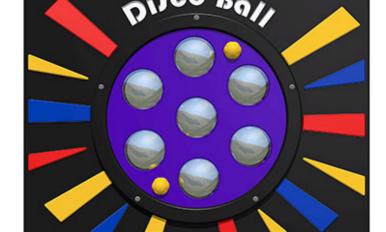

## **Description**

The Disco Ball Play Panel is a fun activity panel that is simple and cost effective. Providing children with a panel that is good for social interaction with each other and encourages them to play imaginatively. This Panel has an easy to spin rotating disco ball that uses natural daylight to reflect onto the playground. All AMV Play Panels can be wall mounted or mounted onto posts fixed into the ground. Multiple panels can installed side by side or back to back. Please ask for further details of the options available.