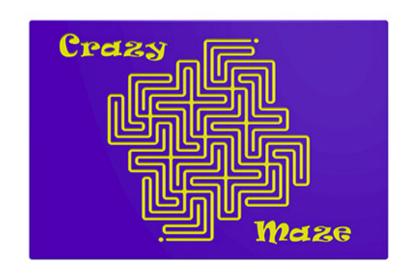

# **Crazy Maze 2 Play Panel**

Product Code AMVFA-APGP-FIMAZE

Price stated is for product only.<br/>
Contact us for a delivery & installation quote based on your location.

## Description

The Crazy Maze 2 play panel is a popular fun activity panel that is simple and good value for money. You can also customise this panel to the size, shape and colour that suits your school playground. All AMV Play Panels can be wall mounted or mounted onto posts fixed into the ground. Multiple panels can installed side by side or back to back. Please ask for further details of the options available.