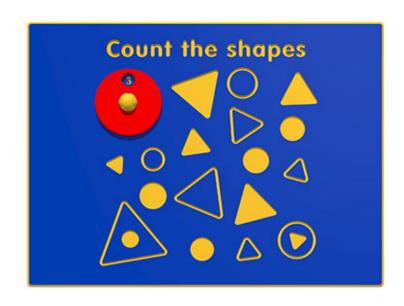

## **Description**

Count the Shapes is a Fun and educational play panel. This is a popular panel that is simple and good value for money. Bespoke design options are also available. All AMV Play Panels can be wall mounted or mounted onto posts fixed into the ground. Multiple panels can installed side by side or back to back. Please ask for further details of the options available. Bespoke design options are also available.