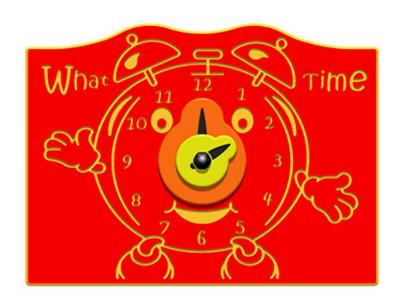

## Description

The What Time Alarm Clock panel is a traditional clock play panel, with moving minute and hour hands, but with the addition of a fun alarm clock and face graphic to stimulate the children's imagination. Bespoke design options are also available. All AMV Play Panels can be wall mounted or mounted onto posts fixed into the ground. Multiple panels can installed side by side or back to back. Please ask for further details of the options available.