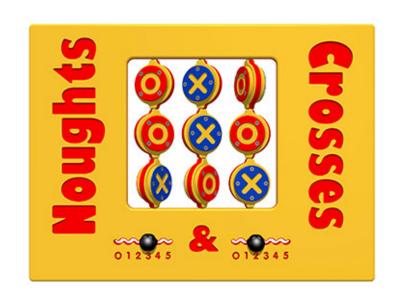

## **Description**

The Chunky Noughts & Crosses Play Panel has 9 multi-layer "O" & "X" spin discs and scoring sliders to mark the game win progress. All AMV Play Panels can be wall mounted or mounted onto posts fixed into the ground. Multiple panels can installed side by side or back to back. Please ask for further details of the options available.