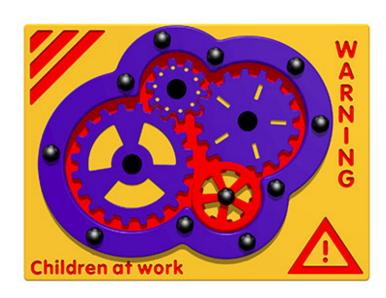

# **Children at Work Cog Play Panel**

Product Code AMVFA-APGP-FICOG

Price stated is for product only.<br/>
Contact us for a delivery & installation quote based on your location.

## **Description**

The Children at Work Play Panel has a range of cogs that connect and move within the board. This is a great interactive panel that can stimulate childrens imagination. All AMV Play Panels can be wall mounted or mounted onto posts fixed into the ground. Multiple panels can installed side by side or back to back. Please ask for further details of the options available.