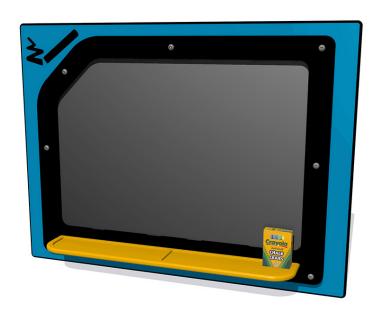

## **Description**

The Chalkboard Station has been created for children to have fun while drawing and experimenting with chalk. Can be wall mounted or mounted onto posts fixed into the ground. Multiple panels can installed side by side or back to back. Please ask for further details of the options available.