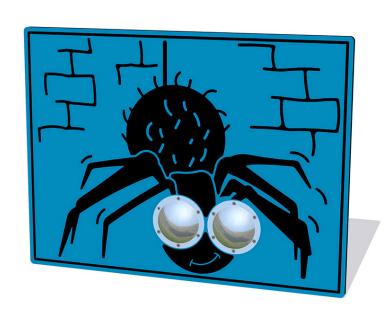

## Description

The Bug Eyes Spider play panel features 100mm diameter shatter-proof polycarbonate dome bug eye windows. Available with red, yellow, blue or green eyes as well as a mirrored version. Children can have fun imagining they are looking through the eyes of bugs from one side, while from the other side it looks like the bugs are coming out of the panel at you. All AMV Play Panels can be wall mounted or mounted onto posts fixed into the ground. Multiple panels can installed side by side or back to back. Please ask for further details of the options available.