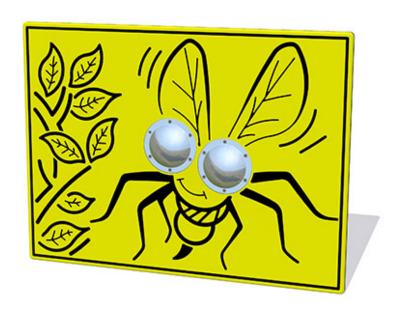

## **Bug Eyes Hornet Play Panel**

Product Code AMVFA-APOFI-FIBEHORNET

Price stated is for product only.<br/>
Contact us for a delivery & installation quote based on your location.

## **Play Values**

This product supports the following areas of child development.

Description

The Bug Eyes Hornet play panel features 100mm diameter shatter-proof polycarbonate dome bug eye windows. Available with red, yellow, blue or green eyes as well as a mirrored version. Children can have fun imagining they are looking through the eyes of bugs from one side, while from the other side it looks like the bugs are coming out of the panel at you. All AMV Play Panels can be wall mounted or mounted onto posts fixed into the ground. Multiple panels can installed side by side or back to back. Please ask for further details of the options available.