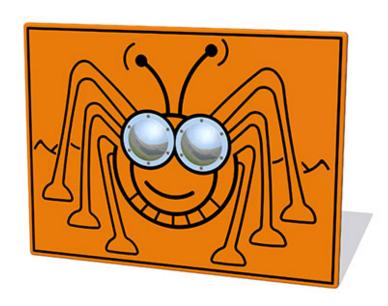

## Description

The Bug Eyes Cricket play panel features 100mm diameter shatter-proof polycarbonate dome bug eye windows. Available with red, yellow, blue or green eyes as well as a mirrored version. Children can have fun imagining they are looking through the eyes of bugs from one side, while from the other side it looks like the bugs are coming out of the panel at you. All AMV Play Panels can be wall mounted or mounted onto posts fixed into the ground. Multiple panels can installed side by side or back to back. Please ask for further details of the options available.