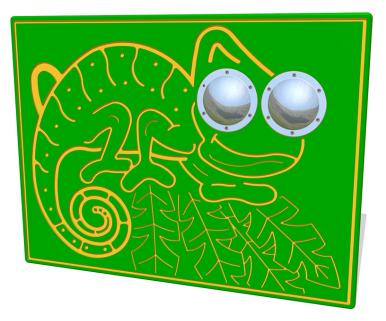

## **Bug Eyes Chameleon Play** Panel

Product Code AMVFA-APOFI-FIBECHAM

## Description

The Bug Eyes Chameleon play panel features 100mm diameter shatter-proof polycarbonate dome bug eye windows. Available with red, yellow, blue or green eyes as well as a mirrored version. Children can have fun imagining they are looking through the eyes of bugs from one side, while from the other side it looks like the bugs are coming out of the panel at you. All AMV Play Panels can be wall mounted or mounted onto posts fixed into the ground. Multiple panels can installed side by side or back to back. Please ask for further details of the options available.