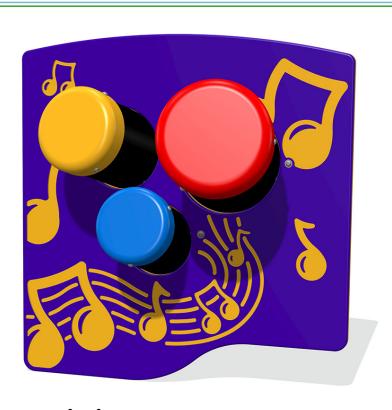

## **Bongos Musical Play Panel**

Product Code AMVFA-APMP-FIMUBON

Price stated is for product only.<br/>
Contact us for a delivery & installation quote based on your location.

# **Description**

The Bongos Musical Play Panel contains 3 different sized bongos that produce different sounds. This range of high quality play panels, with musically tuned instrument inserts, are the best musical instrument play panels on the market today. These musical panels and products are not to be confused with those from other manufacturers that just make a noise. Available in matching colours as standard, all the musical panels can also be specified and manufactured in your own colour options, with your own graphics, in panel shapes and sizes to suit your own range or scheme. All AMV Play Panels can be wall mounted or mounted onto posts fixed into the ground. Multiple panels can installed side by side or back to back. Please ask for further details of the options available.