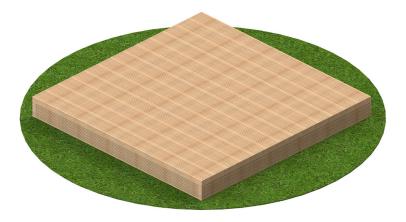

# **Small Timber Play Stage**

Product Code AMVAE-IP-PS-TS196

1960 mm

1960 mm

190 mm

Price stated is for product only.<br>Contact us for a delivery & installation quote based on your location.

### **Dimensions:**

Length Width Height Key Stage: EYFS KS1

## Description

Stages and performance areas provide an avenue for children to be creative, encouraging them to connect and communicate with each other and to those around them. Dance, music and drama can be used to engage in music and dance from different cultures and communities encouraging an appreciation of diverse cultures and backgrounds.