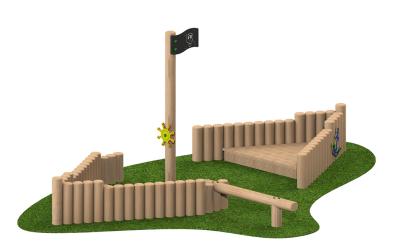

## **Captains Boat**

Product Code AMVAE-IP-PS-CB

#### **Dimensions:**

Length 4860 mm Width 3230 mm 2000 mm Height Platform Height 150 mm

### **Play Values**

This product supports the following areas of child development.

Hand-eye Co-ordination

Visual Stimulation

Inclusive Play

Role Play

Fine Motor Skills

Communication Skills