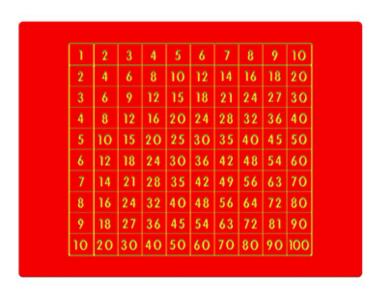

## **Play Values**

This product supports the following areas of child development.

Inclusive Play

**Description** 

This educational play panel has the 1 to 10 times tables in a 100 square. This is a popular classic play panel that is simple and good value for money. It can be used as a teaching tool or just as a form of repetition that is essential to learning times tables. You can also customise this panel to the size, shape and colour that suits your school playground. All AMV Play Panels can be wall mounted or mounted onto posts fixed into the ground. Multiple panels can installed side by side or back to back. Please ask for further details of the options available.