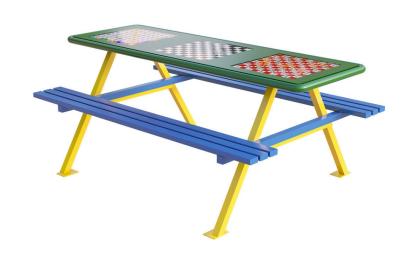

# **Senior Picnic Bench with Games Top**

Product Code AMV-ST-PB3GT

#### **Dimensions:**

1800 mm Length Width 1400 mm 770 mm Height

### **Play Values**

This product supports the following areas of child development.

Problem Solving

Games & Puzzles

Communication

usage.

**Description** 

Ludo, Snakes and Ladders, Chess, Draughts, Chinese Checkers, Backgammon, Sudoku, Noughts & Drosses, Mazes, Dots & amp; Boxes, Maps, Periodic Table, Decimals, Multiplication & Percentages etc

The AMV Steel Picnic Bench comes in a variety of options. These robust tables are galvanised and powder coated in a wide range of colours to give years of maintenance-free