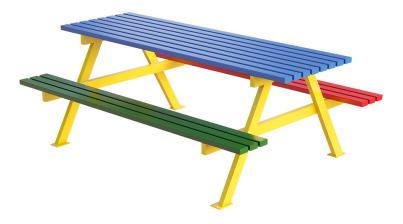

## **Junior Picnic Bench**

Product Code AMV-ST-PB2

## Price on Application

650 mm

Price stated is for product only.<br>Contact us for a delivery & installation quote based on your location.

Dimensions: Length 1800 mm

Width

Height

**S: Key Stage:** 1800 mm 1260 mm

## Description

The AMV Steel Picnic Bench comes in a variety of options. These robust tables are galvanised and powder coated in a wide range of colours to give years of maintenance-free usage.

AMV Playgrounds | Adlington Business Park | London Road | Adlington | Cheshire | SK10 4NL