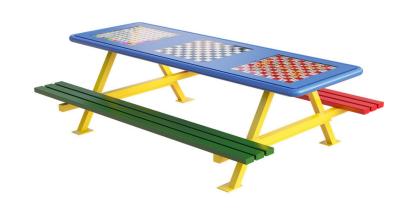

## Infant Picnic Bench with **Games Top**

Product Code AMV-ST-PB1GT

#### **Dimensions:**

1800 mm Length Width 1260 mm 550 mm Height

## **Play Values**

This product supports the following areas of child development.

Mix & amp; Match Games Tops

**Description** 

usage.

Ludo, Snakes and Ladders, Chess, Draughts, Chinese Checkers, Backgammon, Sudoku, Noughts & Drosses, Mazes, Dots & amp; Boxes, Maps, Periodic Table, Decimals, Multiplication & Percentages, Roadways, Farm etc

The AMV Steel Picnic Bench comes in a variety of options. These robust tables are galvanised and powder coated in a wide range of colours to give years of maintenance-free