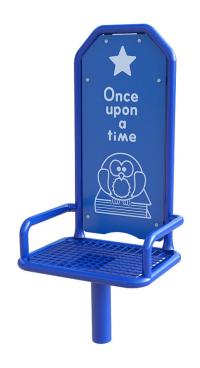

## **Story Telling Chair**

Product Code AMV-STC01

## Description

AMV have developed a range of seating to suit the needs of early years children through to adults. Seating can be used for outdoor learning, dining or social interaction and can incorporate features which encourage children to use their imagination by transforming a functional seat into a play station. The steel seating offers a longer lasting and low maintenance alternative to wood or plastic, with the added benefit of bringing life and colour to quiet play areas. The slatted design promotes rainwater runoff which means that the seating will dry quickly after rain.