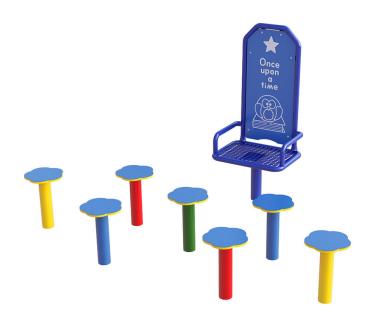

## **Story Telling Area**

Product Code AMV-STA01

## Description

AMV have developed a range of seating to suit the needs of early years children through to adults. Seating can be used for outdoor learning, dining or social interaction and can incorporate features which encourage children to use their imagination by transforming a functional seat into a play station. The steel seating offers a longer lasting and low maintenance alternative to wood or plastic, with the added benefit of bringing life and colour to quiet play areas. The slatted design promotes rainwater runoff which means that the seating will dry quickly after rain.