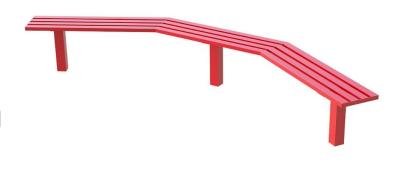

## **3 Section Bench**

Product Code AMV-OF-ST-3SB

#### **Dimensions:**

Length 3200 mm Width 900 mm 400 mm Height

## **Description**

AMV have developed a range of seating to suit the needs of early years children through to adults. Seating can be used for outdoor learning, dining or social interaction and can incorporate features which encourage children to use their imagination by transforming a functional seat into a play station. The steel seating offers a longer lasting and low maintenance alternative to wood or plastic, with the added benefit of bringing life and colour to quiet play areas. The slatted design promotes rainwater runoff which means that the seating will dry quickly after rain.