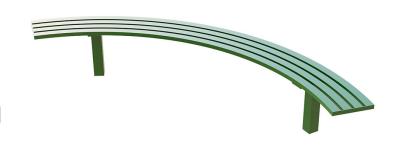

# **Curved Park Bench**

Product Code AMV-OF-ST-CPB01

## **Description**

AMV have developed a range of seating to suit the needs of early years children through to adults. Seating can be used for outdoor learning, dining or social interaction and can incorporate features which encourage children to use their imagination by transforming a functional seat into a play station. The steel seating offers a longer lasting and low maintenance alternative to wood or plastic, with the added benefit of bringing life and colour to quiet play areas. The slatted design promotes rainwater runoff which means that the seating will dry quickly after rain.