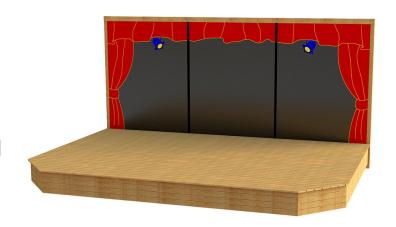

# **4m Timber Stage**

Product Code AMV-IP-TS4

#### **Dimensions:**

Length 4500 mm Width 3000 mm 300 mm Height

## **Description**

Stages and performance areas provide an avenue for children to be creative, encouraging them to connect and communicate with each other and to those around them. Dance, music and drama can be used to engage in music and dance from different cultures and communities encouraging an appreciation of diverse cultures and backgrounds.