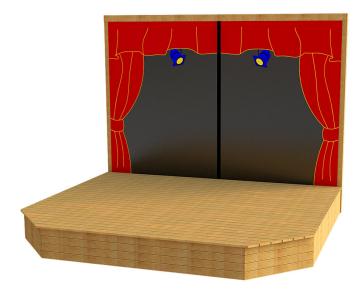

## **3m Timber Stage**

Product Code AMV-IP-TS3

## Price on Application

Price stated is for product only.<br>Contact us for a delivery & installation quote based on your location.

| Dimensions: |           | Key Stage: |     |      |
|-------------|-----------|------------|-----|------|
| Length      | 3000 mm   |            |     |      |
| Width       | 2500mm mm | EVEC       | KGI | KGO  |
| Height      | 300 mm    | EYFS       | KST | KS 2 |
|             |           |            |     |      |

## Description

Stages and performance areas provide an avenue for children to be creative, encouraging them to connect and communicate with each other and to those around them. Dance, music and drama can be used to engage in music and dance from different cultures and communities encouraging an appreciation of diverse cultures and backgrounds.