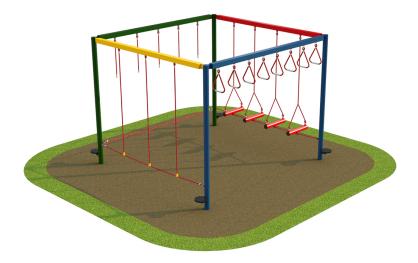

## **Menorah Cube**

Product Code AMV-PF-MEN

# Price on Application

3000 mm

2500 mm

Price stated is for product only.<br>Contact us for a delivery & installation quote based on your location.

#### Dimensions: Length 3000 mm

Length Width Height

**(S**2

### **Play Values**

This product supports the following areas of child development.

Climbing

( Har

Gross Motor Skills

Flexibility

Co-Operative Play

## Description

Children learn by having fun and, with AMV heavy duty vandal resistant products, you can be sure that they will do so for many years to come. The Trim Trail equipment is bright and colourful, with anti-slip surface and and helps to improve balance, agility and co-ordination. As with all AMV equipment, it is made in steel which dries quickly after the rain and wonâ€<sup>™</sup>t split, distort or lose grip. Even better, unlike wood, it needs very little maintenance.