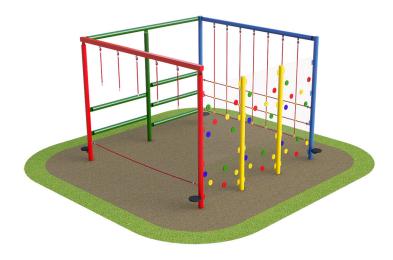

## **Collingbourne Cube**

Product Code AMV-PF-COL

## **Play Values**

This product supports the following areas of child development.

Stretching & Flexibility

Gross Motor Skills Hand-eve Co-ordination

Strength

Co-Operative Play

Hanging

## Description

Children learn by having fun and, with AMV heavy duty vandal resistant products, you can be sure that they will do so for many years to come. The Trim Trail equipment is bright and colourful, with anti-slip surface and and helps to improve balance, agility and co-ordination. As with all AMV equipment, it is made in steel which dries quickly after the rain and won't split, distort or lose grip. Even better, unlike wood, it needs very little maintenance.