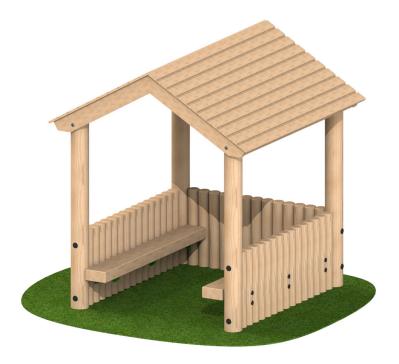

## Large Toddler Shelter

Product Code AMVAE-SC-S23

# £2,489

Price stated is for product only.<br>Contact us for a delivery & installation quote based on your location.

1940 mm

2123 mm

Dimensions: Length 1881 mm

Length Width Height

## Description

This timber shelter is ideal for early years playgrounds.

All AMV Timber Activity & amp; Fitness Trail equipment is made from sustainably sourced timber and available in two grades of high-quality timber with respective warranties of 10 or 15 years.