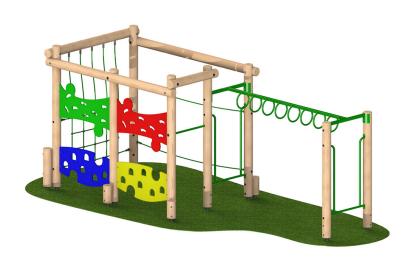

## Description

All AMV Timber Activity & amp; Fitness Trail equipment is made from sustainably sourced timber and available in two grades of high-quality timber with respective warranties of 10 or 15 years.