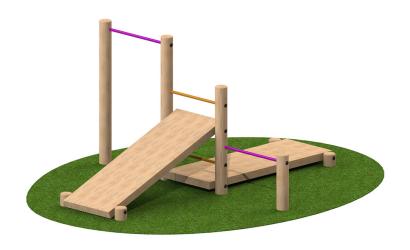

# **Pull Up Station**

Product Code AMVAE-FS-PULL

£1,789

Price stated is for product only.<br/>
Contact us for a delivery & installation quote based on your location.

#### **Dimensions:**

Length 3825 mm Width 3180 mm 1800 mm Height

### **Description**

Press ups are good for the chest's pectoralis muscles and the arms whereas sit ups are great for your abdomen and the quadriceps in the front of the thighs.

All AMV Timber Activity & Trail equipment is made from sustainably sourced timber and available in two grades of high-quality timber with respective warranties of 10 or 15 years.

#### **SAFETY SURFACING**

Safety surface area required 38.4m2 Safety Surface Area Dimensions 6840 x 7500mm

#### **FREE FALL HEIGHT**

1800mm