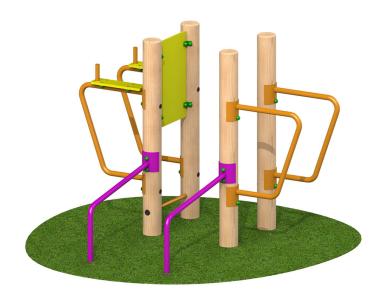

### **Description**

Parallel dips help work the triceps whilst increasing the heart rate whereas a vertical leg raises are great for your upper body and core abdominal muscles.

All AMV Timber Activity & Trail equipment is made from sustainably sourced timber and available in two grades of high-quality timber with respective warranties of 10 or 15 years.

#### **Dimensions:**

Length 2034 mm Width 1675 mm Height 1600 mm

#### **SAFETY SURFACING**

Safety surface area required 18.5m2 Safety Surface Area Dimensions 4750 x 4580m

#### **FREE FALL HEIGHT**

1200mm