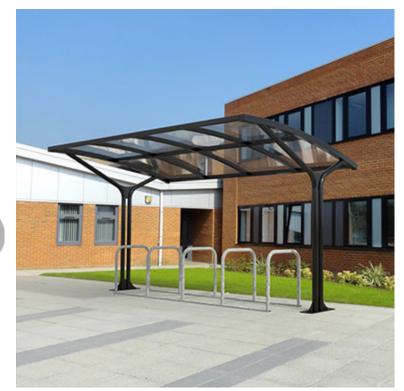

## **Seuss Shelter**

Product Code AMV-CSS-SEUS

## Description

This Shelter is a bestselling shelter due to its contemporary design and versatility.

Available as a stand alone shelter or extendable to suit your requirements.

Can be used for motorcycle parking.