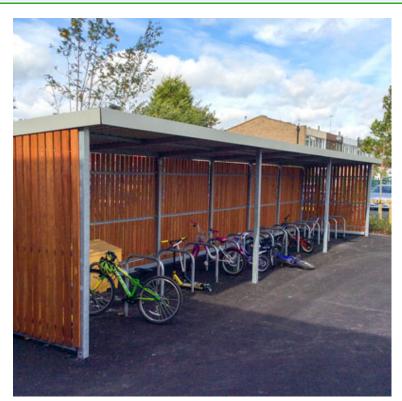

## Description

This bespoke Shelter is a best seller, due to its versatility this shelter can made to accommodate any number of bicycles.

The shelter comes complete with aluminium flashings to all sides and can also incorporate guttering to the rear.

The shelter can also be powder coated to any standard RAL colour to suit your requirements.

As you can see in the images the shelter can also accommodate various front claddings e.g. open fronted, mesh clad, timber clad or gated.

All in all this shelter is the perfect shelter for cycle coverage in schools and public spaces.

Feel free to contact our sales team with your personal requirements and they will be happy to supply you a quote for your own bespoke solution.