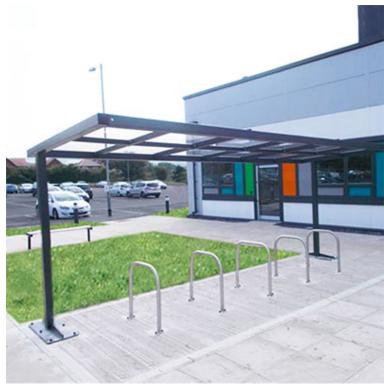

## **Lewis Shelter**

Product Code AMV-CSS-LEWI

## **Description**

This Shelter is a simple, robust & amp; versatile design suitable for various applications including as a smoking shelter, walkway, canopy, cycle shelter or general waiting area.

The Shelter features a cantilevered design with a sturdy roof section featuring integral guttering for waste water discharge.