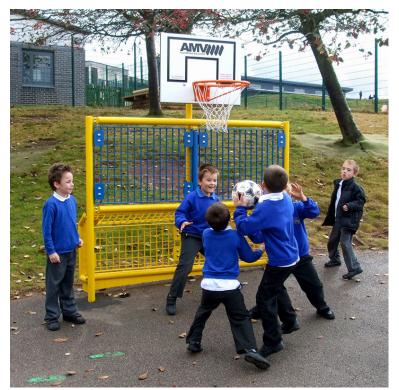

# KS1 Infant Goal Unit 1 (Basketball)

playgrounds

Product Code AMV-GU-I1

Price on Application

1500 mm

2000 mm

300 mm

1800 mm

# Description

Infant goal unit incorporating a basketball backboard and ring set at 1800mm. Can be used individually or as a pair to encourage team games.

All our KSI infant goal units are suitable for children aged 7yrs and under.